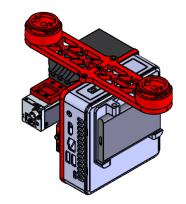

| UNLESS OTHERWISE SPECIFIED:                                 |                                                                                                | NAME                              | DATE                                                           | RI                                                      | ESONON, II | NC.          |  |
|-------------------------------------------------------------|------------------------------------------------------------------------------------------------|-----------------------------------|----------------------------------------------------------------|---------------------------------------------------------|------------|--------------|--|
| ANGULAR: MACH ±0.1 BEND ±1                                  | DRAWN:                                                                                         | Dodge                             | 12/16/2021                                                     | 123 Commercial Drive, Bozeman, MT 59715<br>406.586.3356 |            |              |  |
|                                                             | PROJECT: Airborne                                                                              |                                   |                                                                | Pika L Caddy V2 for M300                                |            |              |  |
|                                                             | COMMENTS:                                                                                      |                                   |                                                                |                                                         |            |              |  |
| DO NOT SCALE DRAWING                                        |                                                                                                |                                   |                                                                |                                                         |            |              |  |
| MATERIAL N.A.                                               | PROPRIETARY AND CONFIDENTIAL THE INFORMATION CONTAINED IN THIS DRAWING IS THE SOLE PROPERTY OF |                                   |                                                                | SIZE PART NO.                                           |            |              |  |
| FINISH ROUGHNESS TO BE 32 RMS FOR ALL NON-THREADED SURFACES | RESONON, II<br>PART OR AS                                                                      | NC. ANY REPRODU<br>A WHOLE WITHOU | . ANY REPRODUCTION IN WHOLE WITHOUT THE SSION OF RESONON, INC. |                                                         | A          |              |  |
| N.A.                                                        | IS PROHIBITED.                                                                                 |                                   |                                                                |                                                         | REV:       | SHEET 1 OF 1 |  |