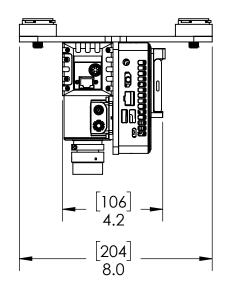

| UNLESS OTHERWISE SPECIFIED:                                 |                                                                                                | NAME                              | DATE                                                           | RI                                                      | ESONON, II | NC.          |  |
|-------------------------------------------------------------|------------------------------------------------------------------------------------------------|-----------------------------------|----------------------------------------------------------------|---------------------------------------------------------|------------|--------------|--|
| ANGULAR: MACH ±0.1 BEND ±1                                  | DRAWN:                                                                                         | Dodge                             | 12/16/2021                                                     | 123 Commercial Drive, Bozeman, MT 59715<br>406.586.3356 |            |              |  |
|                                                             | PROJECT: Airborne                                                                              |                                   |                                                                | Pika L Caddy V2 for M300                                |            |              |  |
|                                                             | COMMENTS:                                                                                      |                                   |                                                                |                                                         |            |              |  |
| DO NOT SCALE DRAWING                                        |                                                                                                |                                   |                                                                |                                                         |            |              |  |
| MATERIAL N.A.                                               | PROPRIETARY AND CONFIDENTIAL THE INFORMATION CONTAINED IN THIS DRAWING IS THE SOLE PROPERTY OF |                                   |                                                                | SIZE PART NO.                                           |            |              |  |
| FINISH ROUGHNESS TO BE 32 RMS FOR ALL NON-THREADED SURFACES | RESONON, II<br>PART OR AS                                                                      | NC. ANY REPRODU<br>A WHOLE WITHOU | . ANY REPRODUCTION IN WHOLE WITHOUT THE SSION OF RESONON, INC. |                                                         | A          |              |  |
| N.A.                                                        | IS PROHIBITED.                                                                                 |                                   |                                                                |                                                         | REV:       | SHEET 1 OF 1 |  |