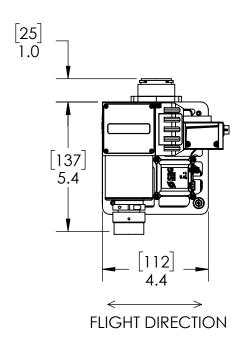

| UNLESS OTHERWISE SPECIFIED:                                 |                                                                                                | NAME                              | DATE                                                           | RI                                                      | ESONON, II | NC.          |  |
|-------------------------------------------------------------|------------------------------------------------------------------------------------------------|-----------------------------------|----------------------------------------------------------------|---------------------------------------------------------|------------|--------------|--|
| ANGULAR: MACH ±0.1 BEND ±1                                  | DRAWN:                                                                                         | Dodge                             | 12/16/2021                                                     | 123 Commercial Drive, Bozeman, MT 59715<br>406.586.3356 |            |              |  |
|                                                             | PROJECT: Airborne                                                                              |                                   |                                                                | Pika L Caddy V2 for M300                                |            |              |  |
|                                                             | COMMENTS:                                                                                      |                                   |                                                                |                                                         |            |              |  |
| DO NOT SCALE DRAWING                                        |                                                                                                |                                   |                                                                |                                                         |            |              |  |
| MATERIAL N.A.                                               | PROPRIETARY AND CONFIDENTIAL THE INFORMATION CONTAINED IN THIS DRAWING IS THE SOLE PROPERTY OF |                                   |                                                                | SIZE PART NO.                                           |            |              |  |
| FINISH ROUGHNESS TO BE 32 RMS FOR ALL NON-THREADED SURFACES | RESONON, II<br>PART OR AS                                                                      | NC. ANY REPRODU<br>A WHOLE WITHOU | . ANY REPRODUCTION IN WHOLE WITHOUT THE SSION OF RESONON, INC. |                                                         | A          |              |  |
| N.A.                                                        | IS PROHIBITED.                                                                                 |                                   |                                                                |                                                         | REV:       | SHEET 1 OF 1 |  |