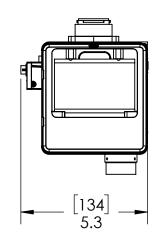

| UNLESS OTHERWISE SPECIFIED:                                 |                                                                                                | NAME                              | DATE                                                           | RI                                                      | ESONON, II | NC.          |  |
|-------------------------------------------------------------|------------------------------------------------------------------------------------------------|-----------------------------------|----------------------------------------------------------------|---------------------------------------------------------|------------|--------------|--|
| ANGULAR: MACH ±0.1 BEND ±1                                  | DRAWN:                                                                                         | Dodge                             | 12/16/2021                                                     | 123 Commercial Drive, Bozeman, MT 59715<br>406.586.3356 |            |              |  |
|                                                             | PROJECT: Airborne                                                                              |                                   |                                                                | Pika L Caddy V2 for M300                                |            |              |  |
|                                                             | COMMENTS:                                                                                      |                                   |                                                                |                                                         |            |              |  |
| DO NOT SCALE DRAWING                                        |                                                                                                |                                   |                                                                |                                                         |            |              |  |
| MATERIAL N.A.                                               | PROPRIETARY AND CONFIDENTIAL THE INFORMATION CONTAINED IN THIS DRAWING IS THE SOLE PROPERTY OF |                                   |                                                                | SIZE PART NO.                                           |            |              |  |
| FINISH ROUGHNESS TO BE 32 RMS FOR ALL NON-THREADED SURFACES | RESONON, II<br>PART OR AS                                                                      | NC. ANY REPRODU<br>A WHOLE WITHOU | . ANY REPRODUCTION IN WHOLE WITHOUT THE SSION OF RESONON, INC. |                                                         | A          |              |  |
| N.A.                                                        | IS PROHIBITED.                                                                                 |                                   |                                                                |                                                         | REV:       | SHEET 1 OF 1 |  |